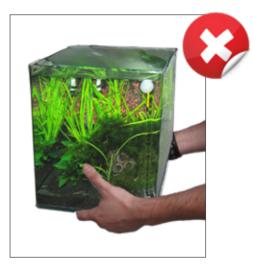

## Dekoline Quartz









Pearl White

Sunrise

Oriental











Colored Brown







Green

Inca Red

Lotus

Green Moss









Cosmos

Aquarello Metallic Blue Atlantis Canberra





London

Silver

2,5 Kg

Nero

**Colored Brown** 

10 Ka





Photo's & layout Copyright Aquatic Nature



www.aquatic-nature.com

## Gocoon

Aquarium









www.aquatic-nature.com

## Cocoon Aquarium + FertiPlant ABF & Dekoline Quartz

## Cocoon Aquarium + **Shrimp-Soil / Dekoline Quartz**



























.....























Cocoon Cabinets (optional)

- Soft Black
- Soft Silver

• Pearl White



FertiPlant ABF (Not Included)



**Dekoline Quartz** (Not Included)



Sand Flattener (Not Included)



Shrimp-Soil (Not Included)



Mumo Deco (Not Included)



Ferti-stick (Not Included)



**Solar Vision** ( Not Included

in Basic Set )



Flow Filter System ( Not Included in Basic Set )



( Not Included )



Poster



Mini **Thermometer** (Not Included)



Aqua-San (Not Included)



**Bio-Bacter** (Not Included)