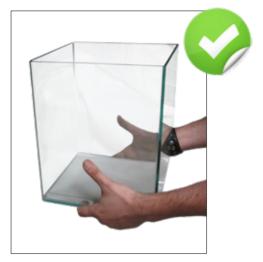

## Dekoline Quartz









Pearl White

Sunrise

Oriental











Colored Brown







Green

Inca Red

Lotus

Green Moss









Cosmos

Aquarello Metallic Blue Atlantis Canberra





London

Silver

2,5 Kg

Nero

**Colored Brown** 

10 Ka





Photo's & layout Copyright Aquatic Nature



www.aquatic-nature.com

## Gocoon

Aquarium









www.aquatic-nature.com

## Cocoon Aquarium + FertiPlant ABF & Dekoline Quartz

## Cocoon Aquarium + **Shrimp-Soil / Dekoline Quartz**



























.....























Cocoon Cabinets (optional)

- Soft Black
- Soft Silver

• Pearl White



FertiPlant ABF (Not Included)



**Dekoline Quartz** (Not Included)



Sand Flattener (Not Included)



Shrimp-Soil (Not Included)



Mumo Deco (Not Included)



Ferti-stick (Not Included)



**Solar Vision** ( Not Included

in Basic Set )



Flow Filter System ( Not Included in Basic Set )



( Not Included )



Poster



Mini **Thermometer** (Not Included)



Aqua-San (Not Included)



**Bio-Bacter** (Not Included)