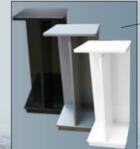

## Cocoon Aquarium + **Shrimp-Soil / Dekoline Quartz**

.....

Cocoon Cabinets (optional)

- Soft Black
- Soft Silver

• Pearl White

FertiPlant ABF (Not Included)

**Dekoline Quartz** (Not Included)

Sand Flattener (Not Included)

Shrimp-Soil (Not Included)

Mumo Deco (Not Included)

Ferti-stick (Not Included)

**Solar Vision** ( Not Included

in Basic Set )

Flow Filter System ( Not Included in Basic Set )

( Not Included )

Poster