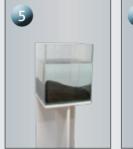

## Cocoon Aquarium + **Shrimp-Soil / Dekoline Quartz**

.....

Cocoon Cabinets (optional)

- Soft Black
- Soft Silver

• Pearl White

FertiPlant ABF (Not Included)

**Dekoline Quartz** (Not Included)

Sand Flattener (Not Included)