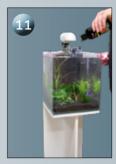

## Cocoon Aquarium + **Shrimp-Soil / Dekoline Quartz**

.....

Cocoon Cabinets (optional)

- Soft Black
- Soft Silver

• Pearl White

FertiPlant ABF (Not Included)

**Dekoline Quartz** (Not Included)

Sand Flattener (Not Included)