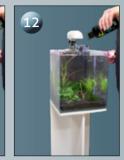

## Cocoon Aquarium + **Shrimp-Soil / Dekoline Quartz**

.....

Cocoon Cabinets (optional)

- Soft Black
- Soft Silver

• Pearl White

FertiPlant ABF (Not Included)

**Dekoline Quartz** (Not Included)

Sand Flattener (Not Included)