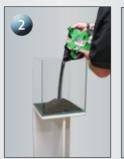

## Cocoon Aquarium + **Shrimp-Soil / Dekoline Quartz**

.....

Cocoon Cabinets (optional)

- Soft Black
- Soft Silver

• Pearl White

FertiPlant ABF (Not Included)

**Dekoline Quartz** (Not Included)

Sand Flattener (Not Included)

Shrimp-Soil (Not Included)

Mumo Deco (Not Included)

Ferti-stick (Not Included)

**Solar Vision** ( Not Included

in Basic Set )

Flow Filter System ( Not Included in Basic Set )

( Not Included )

Poster