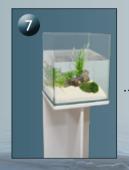

## Cocoon Aquarium + FertiPlant ABF & Dekoline Quartz

## Cocoon Aquarium + **Shrimp-Soil / Dekoline Quartz**

.....

Cocoon Cabinets (optional)

- Soft Black
- Soft Silver

• Pearl White

FertiPlant ABF (Not Included)

**Dekoline Quartz** (Not Included)

Sand Flattener (Not Included)